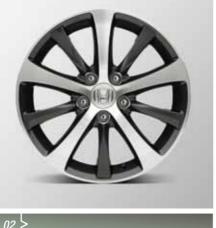

### 01. 16" TEMPO ALLOY WHEEL Kaiser Silver finish

02. 17" QUARTZ ALLOY WHEEL

Diamond Cut A surface with Clear Coat and Black Pearl

03. 18" DELTA ALLOY WHEEL

Diamond Cut A surface with Clear Coat and Black Pearl windows