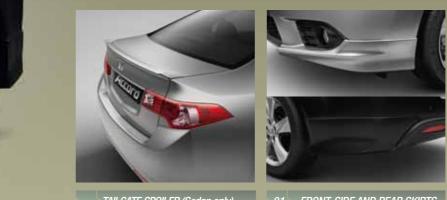

Accord

TAILGATE SPOILER (Sedan only)

What better way to emphasise the sporty lines of your Accord than with a duck-tail shaped spoiler?

Ensuring the same ease in opening and closing the boot as before, the Tailgate Spoiler is as practical as it is stylish.

### 01 FRONT, SIDE AND REAR SKIRTS

Add more presence and a seriously exciting new edge to your profile without losing aerodynamic performance. Skirts are available in your car's body colour.