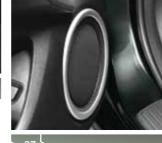

### 07. SPEAKER RINGS

Make your speakers look as good as they sound with these matt aluminium Speaker Rings.

< Audio & Electronics

> 04 >

o3 >