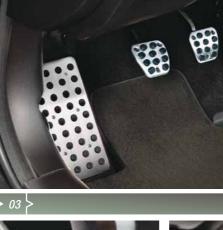

### 03. SPORTS PEDALS

Your Accord can now have a makeover from top to toe.

Our non-slip Sports Pedals bring a stylish look and feel to the interior that perfectly complements the sporty exterior.