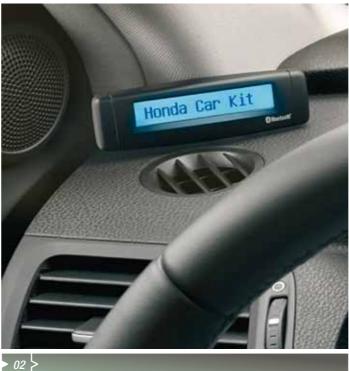

### 02. HFT BLUETOOTH®

Honda's easy to operate hands-free technology allows you to call in safety and comfort, so you can keep in touch while keeping both hands on the wheel.

With a turn and push button display situated within easy reach, HFT Bluetooth® connects your mobile phone to your Accord's radio unit, using the car's speakers as a receiver.