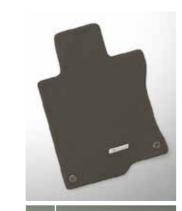

### 02. ELEGANCE FLOOR CARPETS

Made from black tufted carpet with nubuck binding and a tasteful aluminium Accord emblem, Elegance Floor Carpets also effectively protect your car's interior from mud, sand and water.