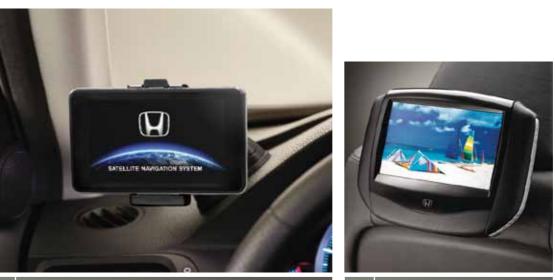

### 01. HONDA COMPACT NAVIGATION 2.0

The Honda Compact Navigation 2.0 is a perfectly integrated award-winning design, specially created for cars without in-dash systems, that leaves signposts and guesswork way behind.

Now including Bluetooth® wireless technology and ecoRoute for more fuel efficient journey planning, this is the only way to get to where you need to be.

Beautifully designed for safety and fun, the Honda Rear Entertainment system makes a journey an adventure for backseat passengers, young and old.

With round edges for children's use and a non-splintering screen that remains attached on impact, safety is always the main feature.