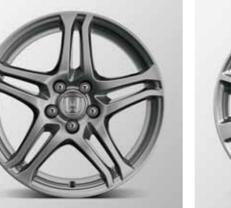

### 01. 16" TEMPO ALLOY WHEEL Kaiser Silver finish

02. 17" QUARTZ ALLOY WHEEL

Diamond Cut A surface with Clear Coat and Black Pearl

03. 18" DELTA ALLOY WHEEL

Diamond Cut A surface with Clear Coat and Black Pearl windows