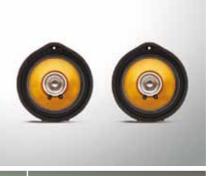

### 07. SPEAKER RINGS

Make your speakers look as good as they sound with these matt aluminium Speaker Rings.

< Audio & Electronics

> 04 >

o3 >