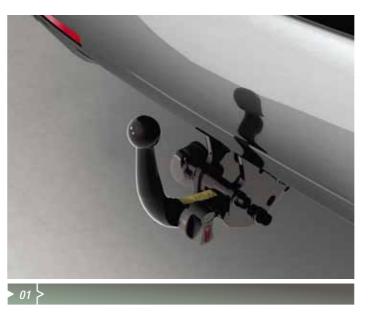

### 01. DETACHABLE TRAILER HITCH

The Detachable Trailer Hitch has an impressive towing capacity of 1500 kilos for a 2.0 litre petrol engine, 1700 kilos for a 2.2 litre diesel engine and 1600 kilos for a 2.4 litre petrol engine. On top of that, adding a vertical load capacity of 75 kilos means the Detachable Trailer Hitch is strong enough to handle most household loads.