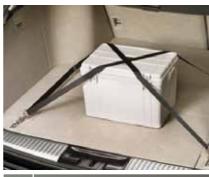

### 02. TIE DOWN BELT

Ideal for securing luggage and large items during transit, these Tie Down Belts are fixed to the standard cargo hooks in your Accord's cargo space.