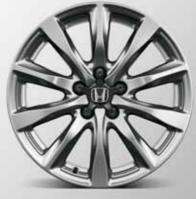

04. 18" SIGMA ALLOY WHEEL

Chrome Shadow finish

Matt Kaiser Silver finish

### 06. 18" FLASH ALLOY WHEEL

Sparkle Silver finish and a carbon-look centre cap (only applicable on cars with standard or factory option 18"

<

> 04 >