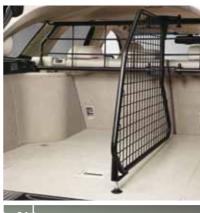

### 04. DOG GUARD AND CARGO SPACE DIVIDER

The Dog Guard and Cargo Space Divider effectively separates the cargo space from the passenger area in front and keep your pets safe during the journey.

Perfect for hiding valuable items like laptops, or even wet or dirty items, the Underfloor Tray fits under the boot space floor