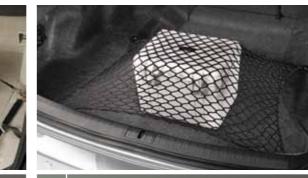

### 03. CARGO NET

Perfect for keeping both larger and smaller items safely stowed during transit, the horizontal Honda Cargo Net can be fixed to the standard cargo hooks in your Accord.