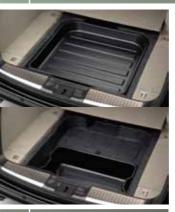

### 04. DOG GUARD AND CARGO SPACE DIVIDER

The Dog Guard and Cargo Space Divider effectively separates the cargo space from the passenger area in front and keep your pets safe during the journey.

Perfect for hiding valuable items like laptops, or even wet or dirty items, the Underfloor Tray fits under the boot space floor