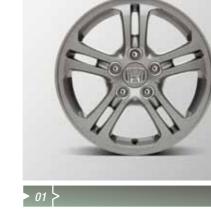

### 01. 16" TEMPO ALLOY WHEEL Kaiser Silver finish

02. 17" QUARTZ ALLOY WHEEL

Diamond Cut A surface with Clear Coat and Black Pearl

03. 18" DELTA ALLOY WHEEL

Diamond Cut A surface with Clear Coat and Black Pearl windows