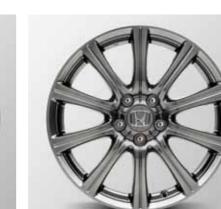

04. 18" SIGMA ALLOY WHEEL

Chrome Shadow finish

Matt Kaiser Silver finish

### 06. 18" FLASH ALLOY WHEEL

Sparkle Silver finish and a carbon-look centre cap (only applicable on cars with standard or factory option 18"

<

> 04 >