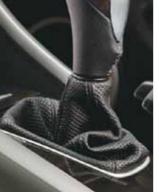

### 05. SHIFT BOOT

Created especially for Honda Accord manual transmissions, our real leather Shift Boot adds the finishing touch for the interior of any real driver's car.