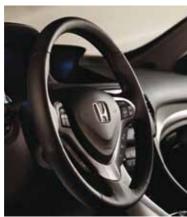

### 04. LEATHER STEERING WHEEL

With a firm grip and a unique sports design, this black Leather Steering Wheel is guaranteed to provide a deluxe feel, bringing even more joy to the Accord's handling and