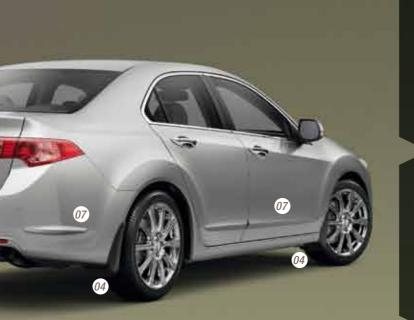

### 04. FRONT AND REAR MUDGUARDS

Designed to repel strong debris and keep dirt out of the undercarriage, Front and Rear Mudguards make sure your Accord is as beautiful underneath as it is on the surface.

### 07. FRONT, SIDE AND REAR BODY TRIMS

Your Honda Accord will always look good but it will look even better without the annoying scrapes and scratches that come with everyday use.

Our Front, Side and Rear Body Trims are the answer.